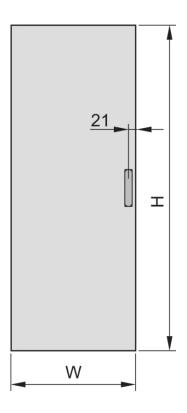

# **PRODUCT ATTRIBUTES**

Product Type: Cabinet Door

Product Family: Eurorack

Type: Steel Door

Color: Black Grey

Color Code: RAL 7021

Rack Height: 43 U

Height: 2020 mm

## ADDITIONAL PRODUCT DETAILS

Steel door for Aluminum frame cabinets with 120° mobility and mountable on all 4 sides. The door comes with lever handle and safety locks and keys.