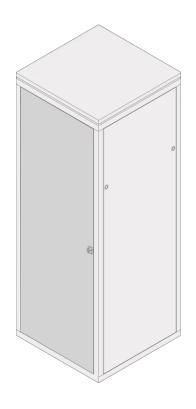

# 22117-974 EURORACK STEEL DOOR, 180° OPENING ANGLE, RAL 7021, 43 U 800W

## ADDITIONAL PRODUCT DETAILS

Steel door for Aluminum frame cabinets with 120° mobility and mountable on all 4 sides. The door comes with lever handle and safety locks and keys.