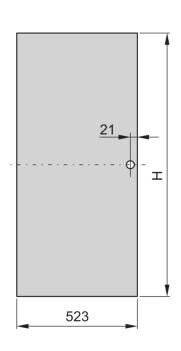

# **PRODUCT ATTRIBUTES**

Product Type: Cabinet Door

Product Family: Eurorack

Type: Steel Door

Color: Black Grey

Color Code: RAL 7021

Rack Height: 43 U

Height: 2020 mm

## ADDITIONAL PRODUCT DETAILS

Steel door for Aluminum frame cabinets with 120° mobility and mountable on all 4 sides. The door comes with lever handle and safety locks and keys.