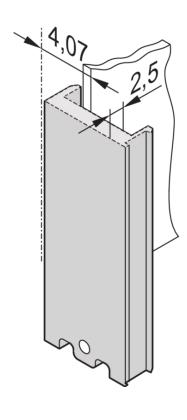

Front Finish: Anodized

Rear Finish: Conductive

Treated Edges: No

Rack Height: 6 U

Rack Width: 12 HP

Height: 261.8 mm

Width: 60.6 mm

Depth: 2.5 mm