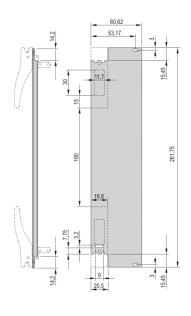

Front Finish: Anodized

Rear Finish: Conductive

Treated Edges: No

Rack Height: 6 U

Rack Width: 12 HP

Height: 261.8 mm

Width: 60.6 mm

Depth: 2.5 mm

# **ADDITIONAL PRODUCT DETAILS**

Front panel for XL handle. Shieldable with textile gasket. with or without cutout for a microswitch.

Delivery is exclusively in standard pack quantity, Please order EMC textile gasket and microswitch separately.