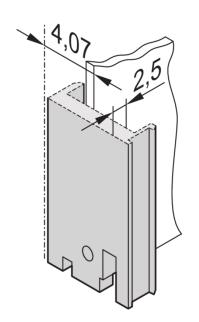

# **KEY FEATURES**

Front panel, 6 U

Al extrusion, 2.5-mm, front-anodized,-rear conductive

U-profile, shieldable with textile EMC gasket

For IEL/IET/Trapeziform Type 2 handle

Manufacturing process causes various surface structures to appear between 4 to 12 HP and 14 to 16 HP

EMC Gasket Type: Textile

Material: Aluminum

Front Finish: Anodized

Rear Finish: Conductive

Treated Edges: No

Rack Height: 6 U

Rack Width: 7 HP

Height: 261.8 mm

Width: 35.2 mm

Depth: 2.5 mm

Complies With: IEC 60297-3-102; IEEE 1101.10; IEC 60297-3-103; IEEE 1101.1/11

Package Quantity: 5