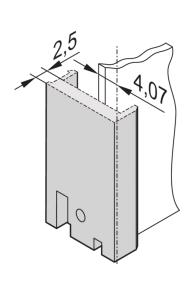

# **KEY FEATURES**

Front panel, 6 U

Al extrusion, 2.5-mm, front-anodized,-rear conductive

U-profile, shieldable with textile EMC gasket

For IEL/IET/Trapeziform Type 2 handle

Manufacturing process causes various surface structures to appear between 4 to 12 HP and 14 to 16 HP

EMC Gasket Type: Textile

Material: Aluminum

Front Finish: Anodized

Rear Finish: Conductive

Treated Edges: No

Rack Height: 6 U

Rack Width: 7 HP

Height: 261.8 mm

Width: 35.2 mm

Depth: 2.5 mm

Complies With: IEC 60297-3-102; IEEE 1101.10; IEC 60297-3-103; IEEE 1101.1/11

Package Quantity: 5