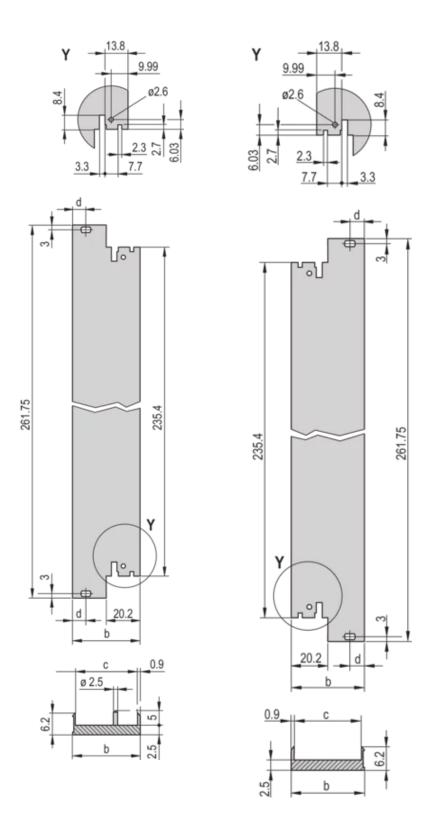

EMC Gasket Type: Textile

Material: Aluminum

Front Finish: Anodized

Rear Finish: Conductive

Treated Edges: No

Rack Height: 6 U

Rack Width: 7 HP

Height: 261.8 mm

Width: 35.2 mm

Depth: 2.5 mm

Complies With: IEC 60297-3-102; IEEE 1101.10; IEC 60297-3-103; IEEE 1101.1/11

Package Quantity: 5