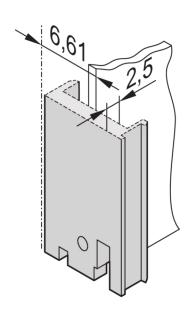

# **KEY FEATURES**

Front panel, 6 U

Al extrusion, 2.5-mm, front-anodized,-rear conductive

U-profile, shieldable with textile EMC gasket

For IEL/IET/Trapeziform Type 2 handle

Manufacturing process causes various surface structures to appear between 4 to 12 HP and 14 to 16 HP

EMC Gasket Type: Textile

Material: Aluminum

Front Finish: Anodized

Rear Finish: Conductive

Treated Edges: No

Rack Height: 6 U

Rack Width: 7 HP

Height: 261.8 mm

Width: 35.2 mm

Depth: 2.5 mm

Complies With: IEC 60297-3-102; IEEE 1101.10; IEC 60297-3-103; IEEE 1101.1/11

Package Quantity: 5