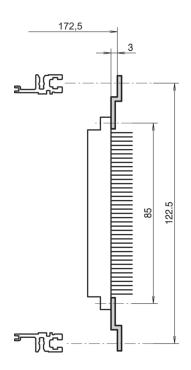

# 30819-808 Z-RAIL FOR CONNECTOR, DIN 41617, 31-PIN, 84 HP

# **ADDITIONAL PRODUCT DETAILS**

Z-rail for connector in accordance with DIN 41617, 31-pin.