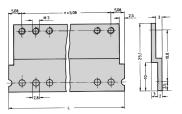

# 30819-808 Z-RAIL FOR CONNECTOR, DIN 41617, 31-PIN, 84 HP

# **PRODUCT ATTRIBUTES**

Product Type: Z-Rail

Product Family: EuropacPRO; RatiopacPRO; RatiopacPRO AIR; CompacPRO; PropacPRO

Works With: Subracks; Cases

Rack Width: 84 HP

Length: 431.8 mm

Package Quantity: 1