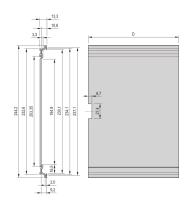

#### **PRODUCT ATTRIBUTES**

Product Type: Cassette

Type: Frame Type Plug-in Units PRO

Handle Type: Trapezoid

Rack Height: 6 U

Rack Width: 8 HP

Depth: 227 mm

EMC Shielding: Yes

EMC Gasket Type: Textile

Rear Panel Type: Multiple Connector Cut-Out

Cover Plate Type: Cover Plate with Perforation for Guide Rails

Material: Aluminum

Front Finish: Anodized

Rear Finish: Anodized

Cooling: Perforated