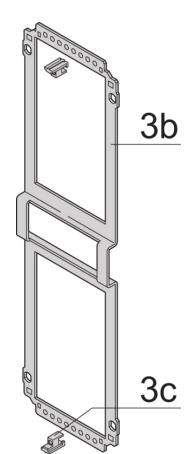

## **KEY FEATURES**

Cover plate with perforation, for guide rails (airflow approx. 60-%)

Rear panel with cut-out for multiple connectors

Extruded side panels with groove to right and left, to insert a PCB (board position in accordance with standard in left side panel only)

## **ADDITIONAL PRODUCT DETAILS**

Protects a PCB against mechanical damage and discharges electrostatic buildup; for Euroboard formats; pair with panel with cutouts for more connectors.

To fit further boards without rear connector, guide rail (part no. 24812-301) and 'Board fixing from slot 2' (part no. 24812-301 + screw part no. 24560-178) are required, 2 guide rails, 2 rear panel holders and board fixing for slot 1 and one slot-2 are already included.