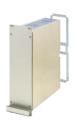

# 24813-858 FRAME TYPE PLUG-IN UNIT PRO KIT, SHIELDED, PERFORATED, MULTIPLE CONNECTORS, 6 U, 8 HP, 227 MM

## **KEY FEATURES**

Cover plate with perforation, for guide rails (airflow approx. 60-%)

Rear panel with cut-out for multiple connectors

Extruded side panels with groove to right and left, to insert a PCB (board position in accordance with standard in left side panel only)

#### **PRODUCT ATTRIBUTES**

Product Type: Cassette

Type: Frame Type Plug-in Units PRO

Handle Type: Trapezoid

Rack Height: 6 U

Rack Width: 8 HP

Depth: 227 mm

EMC Shielding: Yes

EMC Gasket Type: Textile

Rear Panel Type: Multiple Connector Cut-Out

Cover Plate Type: Cover Plate with Perforation for Guide Rails

Material: Aluminum

Front Finish: Anodized

Rear Finish: Anodized

Cooling: Perforated