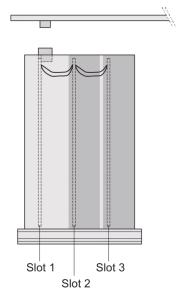

## **ADDITIONAL PRODUCT DETAILS**

Protects a PCB against mechanical damage and discharges electrostatic buildup; for Euroboard formats; pair with panel with cutouts for more connectors.

To fit further boards without rear connector, guide rail (part no. 24812-301) and 'Board fixing from slot 2' (part no. 24812-301 + screw part no. 24560-178) are required, 2 guide rails, 2 rear panel holders and board fixing for slot 1 and one slot-2 are already included.

Please-order guide rails-separately.