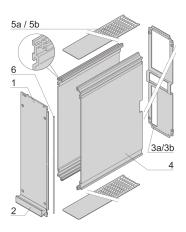

## **KEY FEATURES**

Cover plate with perforation, for guide rails (airflow approx. 60-%)

Rear panel with cut-out for multiple connectors

Extruded side panels with groove to right and left, to insert a PCB (board position in accordance with standard in left side panel only)

## **ADDITIONAL PRODUCT DETAILS**

Protects a PCB against mechanical damage and discharges electrostatic buildup; for Euroboard formats; pair with panel with cutouts for more connectors.

To fit further boards without rear connector, guide rail (part no. 24812-301) and 'Board fixing from slot 2' (part no. 24812-301 + screw part no. 24560-178) are required, 2 guide rails, 2 rear panel holders and board fixing for slot 1 and one slot-2 are already included.