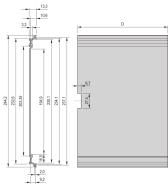

#### **PRODUCT ATTRIBUTES**

Product Type: Cassette

Type: Frame Type Plug-in Units PRO

Handle Type: Trapezoid

Rack Height: 6 U

Rack Width: 42 HP

Depth: 167 mm

EMC Shielding: Yes