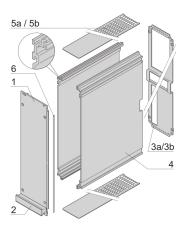

## **KEY FEATURES**

Cover plate with perforation, for guide rails (airflow approx. 60-%)

Rear panel with cut-out for single connector (conforms to EN 60603, DIN 41612, construction types: B, C, D, F, H, Q, R, S)

Extruded side panels with groove to right and left, to insert a PCB (board position in accordance with standard in left side panel only)

## ADDITIONAL PRODUCT DETAILS

Protects a PCB against mechanical damage and discharges electrostatic buildup; for Euroboard formats; pair panel with one cutout for one connector.

To fit further boards without rear connector, guide rail (part no. 24812-301) and 'Board fixing from slot 2' (part no. 24812-301 + screw part no. 24560-178) are required, 2 guide rails, 2 rear panel holders and board fixing for slot 1 and one slot-2 are already included.