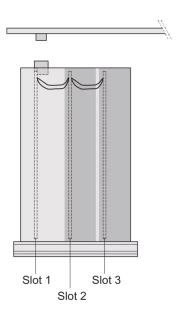

## ADDITIONAL PRODUCT DETAILS

Protects a PCB against mechanical damage and discharges electrostatic buildup; for Euroboard formats; pair panel with one cutout for one connector.

To fit further boards without rear connector, guide rail (part no. 24812-301) and 'Board fixing from slot 2' (part no. 24812-301 + screw part no. 24560-178) are required, 2 guide rails, 2 rear panel holders and board fixing for slot 1 and one slot-2 are already included.

Please-order guide rails-separately.