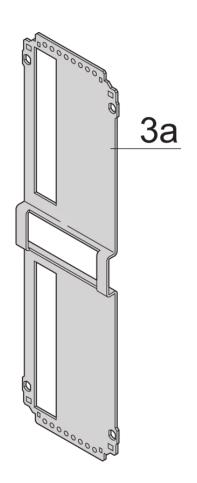

# 24813-742 FRAME TYPE PLUG-IN UNIT PRO KIT, SHIELDED, PERFORATED, 1 CONNECTOR, 6 U, 42 HP, 167 MM

## **KEY FEATURES**

Cover plate with perforation, for guide rails (airflow approx. 60-%)

Rear panel with cut-out for single connector (conforms to EN 60603, DIN 41612, construction types: B, C, D, F, H, Q, R, S)

Extruded side panels with groove to right and left, to insert a PCB (board position in accordance with standard in left side panel only)

#### **PRODUCT ATTRIBUTES**

Product Type: Cassette

Type: Frame Type Plug-in Units PRO

Handle Type: Trapezoid

Rack Height: 6 U

Rack Width: 42 HP

Depth: 167 mm

EMC Shielding: Yes

EMC Gasket Type: Textile

Rear Panel Type: Single Connector Cut-Out

Cover Plate Type: Cover Plate with Perforation for Guide Rails

Material: Aluminum

Front Finish: Anodized

Rear Finish: Conductive

Cooling: Perforated