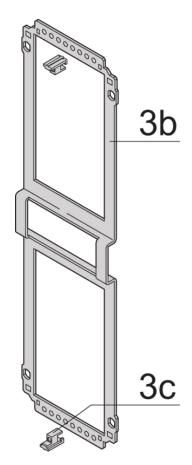

# ADDITIONAL PRODUCT DETAILS

Frame type plug-in unit, non-shielded, perforated top / bottom cover, rear panel with cutout for more connectors.

To fit further boards without rear connector, guide rail (part no. 24812-301) and 'Board fixing from slot 2' (part no. 24812-301 + screw part no. 24560-178) are required, 2 guide rails, 2 rear panel holders and board fixing for slot 1 and one slot-2 are already included.

Please-order guide rails-separately.