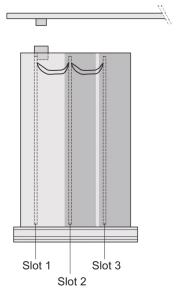

# ADDITIONAL PRODUCT DETAILS

Frame type plug-in unit, non-shielded, perforated top / bottom cover, rear panel with cutout for more connectors.

To fit further boards without rear connector, guide rail (part no. 24812-301) and 'Board fixing from slot 2' (part no. 24812-301 + screw part no. 24560-178) are required, 2 guide rails, 2 rear panel holders and board fixing for slot 1 and one slot-2 are already included.

Please-order guide rails-separately.