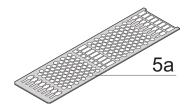

# **KEY FEATURES**

Cover plate with perforation, for guide rails (airflow approx. 60-%)

Extruded side panels right and left, with grooves for insertion of a printed circuit board (standard board position is on the left only)

Rear Panel Type: Multiple Connector Cut-Out

Cover Plate Type: Cover Plate with Perforation for Guide Rails

Material: Aluminum

Front Finish: Anodized

Rear Finish: Anodized

Cooling: Perforated