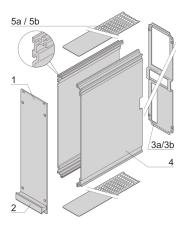

# **KEY FEATURES**

Cover plate with perforation, for guide rails (airflow approx. 60-%)

Extruded side panels right and left, with grooves for insertion of a printed circuit board (standard board position is on the left only)

Rear panel with cut-outs for multiple connectors

# ADDITIONAL PRODUCT DETAILS

Frame type plug-in unit, non-shielded, perforated top / bottom cover, rear panel with cutout for more connectors.

To fit further boards without rear connector, guide rail (part no. 24812-301) and 'Board fixing from slot 2' (part no. 24812-301 + screw part no. 24560-178) are required, 2 guide rails, 2 rear panel holders and board fixing for slot 1 and one slot-2 are already included.

Please-order guide rails-separately.