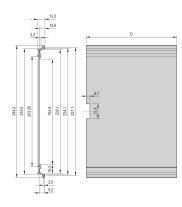

# **PRODUCT ATTRIBUTES**

Product Type: Cassette

Type: Frame Type Plug-in Units PRO

Handle Type: Trapezoid

Rack Height: 6 U

Rack Width: 10 HP

Depth: 167 mm

EMC Shielding: No

Rear Panel Type: Multiple Connector Cut-Out

Cover Plate Type: Cover Plate with Perforation for Guide Rails

Material: Aluminum

Front Finish: Anodized

Rear Finish: Anodized

Cooling: Perforated