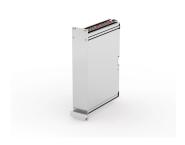

# 24812-810 FRAME TYPE PLUG-IN UNIT PRO KIT, UNSHIELDED, PERFORATED, MULTIPLE CONNECTORS, 6 U, 10 HP, 167 MM

# **PRODUCT ATTRIBUTES**

Product Type: Cassette

Type: Frame Type Plug-in Units PRO

Handle Type: Trapezoid

Rack Height: 6 U

Rack Width: 10 HP

Depth: 167 mm

EMC Shielding: No

Rear Panel Type: Multiple Connector Cut-Out

Cover Plate Type: Cover Plate with Perforation for Guide Rails

Material: Aluminum

Front Finish: Anodized

Rear Finish: Anodized

Cooling: Perforated