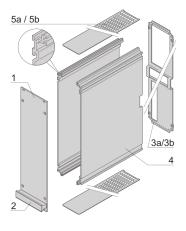

## **KEY FEATURES**

Extruded side panels right and left, with grooves for insertion of a printed circuit board (standard board position is on the left only)

Rear panel with cut-out for single connector (conforms to EN 60603, DIN 41612, construction types: B, C, D, F, H, Q, R, S)

Cover plate with perforation, for guide rails (airflow approx. 60%); please order guide rails separately

## ADDITIONAL PRODUCT DETAILS

Frame type plug-in unit, non-shielded, perforated top / bottom cover, rear panel with cutout for one connector.

To fit further boards without rear connector, guide rail (part no. 24812-301) and 'Board fixing from slot 2' (part no. 24812-301 + screw part no. 24560-178) are required, 2 guide rails, 2 rear panel holders and board fixing for slot 1 and one slot-2 are already included.