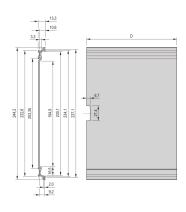

## **PRODUCT ATTRIBUTES**

Product Type: Cassette

Type: Frame Type Plug-in Units PRO

Handle Type: Trapezoid

Rack Height: 6 U

Rack Width: 12 HP

Depth: 167 mm

EMC Shielding: No