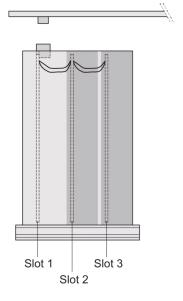

## ADDITIONAL PRODUCT DETAILS

Frame type plug-in unit, non-shielded, perforated top / bottom cover, rear panel with cutout for one connector.

To fit further boards without rear connector, guide rail (part no. 24812-301) and 'Board fixing from slot 2' (part no. 24812-301 + screw part no. 24560-178) are required, 2 guide rails, 2 rear panel holders and board fixing for slot 1 and one slot-2 are already included.