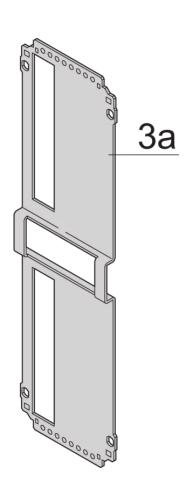

# 24812-712 FRAME TYPE PLUG-IN UNIT PRO KIT, PERFORATED COVERS, 1 CONNECTOR, 6 U, 12 HP, 167 MM

## **KEY FEATURES**

Extruded side panels right and left, with grooves for insertion of a printed circuit board (standard board position is on the left only)

Rear panel with cut-out for single connector (conforms to EN 60603, DIN 41612, construction types: B, C, D, F, H, Q, R, S)

Cover plate with perforation, for guide rails (airflow approx. 60%); please order guide rails separately

Rear Panel Type: Single Connector Cut-Out

Cover Plate Type: Cover Plate with Perforation for Guide Rails

Material: Aluminum

Front Finish: Anodized

Rear Finish: Anodized

Cooling: Perforated

## ADDITIONAL PRODUCT DETAILS

Frame type plug-in unit, non-shielded, perforated top / bottom cover, rear panel with cutout for one connector.

To fit further boards without rear connector, guide rail (part no. 24812-301) and 'Board fixing from slot 2' (part no. 24812-301 + screw part no. 24560-178) are required, 2 guide rails, 2 rear panel holders and board fixing for slot 1 and one slot-2 are already included.