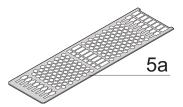

Cover plate with perforation, for guide rails (airflow approx. 60%); please order guide rails separately

## ADDITIONAL PRODUCT DETAILS

Frame type plug-in unit, non-shielded, perforated top / bottom cover, rear panel with cutout for one connector.

To fit further boards without rear connector, guide rail (part no. 24812-301) and 'Board fixing from slot 2' (part no. 24812-301 + screw part no. 24560-178) are required, 2 guide rails, 2 rear panel holders and board fixing for slot 1 and one slot-2 are already included.