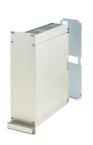

# 24812-712 FRAME TYPE PLUG-IN UNIT PRO KIT, PERFORATED COVERS, 1 CONNECTOR, 6 U, 12 HP, 167 MM

## **PRODUCT ATTRIBUTES**

Product Type: Cassette

Type: Frame Type Plug-in Units PRO

Handle Type: Trapezoid

Rack Height: 6 U

Rack Width: 12 HP

Depth: 167 mm

EMC Shielding: No