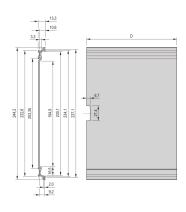

## **PRODUCT ATTRIBUTES**

Product Type: Cassette

Type: Frame Type Plug-in Units PRO

Handle Type: Trapezoid

Rack Height: 6 U

Rack Width: 10 HP

Depth: 167 mm

EMC Shielding: No

Rear Panel Type: Single Connector Cut-Out

Cover Plate Type: Cover Plate with Perforation for Guide Rails

Material: Aluminum

Front Finish: Anodized

Rear Finish: Anodized

Cooling: Perforated