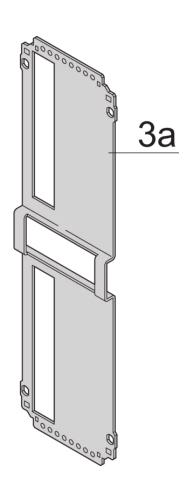

Cover plate with perforation, for guide rails (airflow approx. 60%); please order guide rails separately

Rear Panel Type: Single Connector Cut-Out

Cover Plate Type: Cover Plate with Perforation for Guide Rails

Material: Aluminum

Front Finish: Anodized

Rear Finish: Anodized

Cooling: Perforated