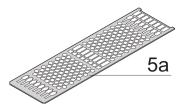

Cover plate with perforation, for guide rails (airflow approx. 60%); please order guide rails separately

Rear Panel Type: Single Connector Cut-Out

Cover Plate Type: Cover Plate with Perforation for Guide Rails

Material: Aluminum

Front Finish: Anodized

Rear Finish: Anodized

Cooling: Perforated

# ADDITIONAL PRODUCT DETAILS

Frame type plug-in unit, non-shielded, perforated top / bottom cover, rear panel with cutout for one connector.

To fit further boards without rear connector, guide rail (part no. 24812-301) and 'Board fixing from slot 2' (part no. 24812-301 + screw part no. 24560-178) are required, 2 guide rails, 2 rear panel holders and board fixing for slot 1 and one slot-2 are already included.