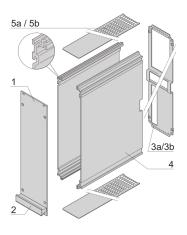

## **KEY FEATURES**

Extruded side panels right and left, with grooves for insertion of a printed circuit board (standard board position is on the left only)

Rear panel with cut-out for single connector (conforms to EN 60603, DIN 41612, construction types: B, C, D, F, H, Q, R, S)

Cover plate with perforation, for guide rails (airflow approx. 60%); please order guide rails separately

Rear Panel Type: Single Connector Cut-Out

Cover Plate Type: Cover Plate with Perforation for Guide Rails

Material: Aluminum

Front Finish: Anodized

Rear Finish: Anodized

Cooling: Perforated

# ADDITIONAL PRODUCT DETAILS

Frame type plug-in unit, non-shielded, perforated top / bottom cover, rear panel with cutout for one connector.

To fit further boards without rear connector, guide rail (part no. 24812-301) and 'Board fixing from slot 2' (part no. 24812-301 + screw part no. 24560-178) are required, 2 guide rails, 2 rear panel holders and board fixing for slot 1 and one slot-2 are already included.