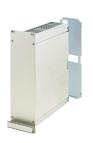

# 24812-710 FRAME TYPE PLUG-IN UNIT PRO KIT, PERFORATED COVERS, 1 CONNECTOR, 6 U, 10 HP, 167 MM

## **KEY FEATURES**

Extruded side panels right and left, with grooves for insertion of a printed circuit board (standard board position is on the left only)

Rear panel with cut-out for single connector (conforms to EN 60603, DIN 41612, construction types: B, C, D, F, H, Q, R, S)

## **PRODUCT ATTRIBUTES**

Product Type: Cassette

Type: Frame Type Plug-in Units PRO

Handle Type: Trapezoid

Rack Height: 6 U

Rack Width: 10 HP

Depth: 167 mm

EMC Shielding: No

Rear Panel Type: Single Connector Cut-Out

Cover Plate Type: Cover Plate with Perforation for Guide Rails

Material: Aluminum

Front Finish: Anodized

Rear Finish: Anodized

Cooling: Perforated

# ADDITIONAL PRODUCT DETAILS

Frame type plug-in unit, non-shielded, perforated top / bottom cover, rear panel with cutout for one connector.

To fit further boards without rear connector, guide rail (part no. 24812-301) and 'Board fixing from slot 2' (part no. 24812-301 + screw part no. 24560-178) are required, 2 guide rails, 2 rear panel holders and board fixing for slot 1 and one slot-2 are already included.