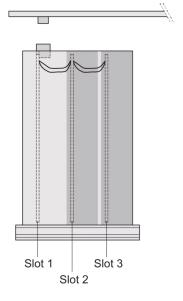

# ADDITIONAL PRODUCT DETAILS

Frame type plug-in unit, non-shielded, perforated top / bottom cover, rear panel with cutout for one connector.

To fit further boards without rear connector, guide rail (part no. 24812-301) and 'Board fixing from slot 2' (part no. 24812-301 + screw part no. 24560-178) are required, 2 guide rails, 2 rear panel holders and board fixing for slot 1 and one slot-2 are already included.