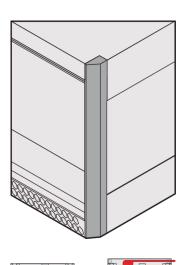

## **KEY FEATURES**

Desktop case pre-configured in accordance with IEC 60297-3-101, for euroboards and backplane with insulation strip

Retrofittable EMC shielding

Version with cover strips, no visible screws

Width: 235.5 mm

Usable Width: 219 mm

Depth: 255.5 mm

EMC Shielding: No (Retrofittable)

Static Load: 25 kg

Protection Rating: IP20

Front Frame Construction: Side Trim; Horizontal Rails

Cooling Option: Yes