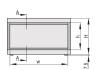

## **PRODUCT ATTRIBUTES**

Product Type: Case

Product Family: RatiopacPRO AIR

Type: Case for 19" Components

Rack Height: 3 U

Height: 177 mm

Usable Height: 112.3 mm

Rack Width: 42 HP

Width: 235.5 mm

Usable Width: 219 mm

Depth: 255.5 mm

EMC Shielding: No (Retrofittable)

Static Load: 25 kg

Protection Rating: IP20

Front Frame Construction: Side Trim; Horizontal Rails

Cooling Option: Yes