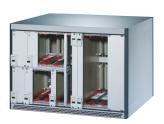

## ADDITIONAL PRODUCT DETAILS

The nVent SCHROFF RatiopacPRO case provides electronics protection for 19" assemblies. This flexible and robust case is simple to convert from desktop to a 19" rack mount case and includes four different style options. This version of the case provides advanced cooling capabilities and a sleek design for desktop applications.