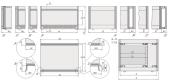

## **KEY FEATURES**

Desktop case pre-configured in accordance with IEC 60297-3-101, for euroboards and backplane with insulation strip

Retrofittable EMC shielding

Version with cover strips, no visible screws

Case with integrated ventilation (2 x 1/2 U)

Symmetrical design, identical front and rear

Honeycomb grid ventilation in top cover and base plate

For board depth 160 mm, 220 mm, 280 mm, and 340 mm (depending on case depth)

## **PRODUCT ATTRIBUTES**

Product Type: Case

Product Family: RatiopacPRO AIR

Type: Case for 19" Components

Rack Height: 3 U

Height: 177 mm

Usable Height: 112.3 mm

Rack Width: 42 HP

Width: 235.5 mm

Usable Width: 219 mm

Depth: 255.5 mm

EMC Shielding: No (Retrofittable)

Static Load: 25 kg

Protection Rating: IP20

Front Frame Construction: Side Trim; Horizontal Rails

Cooling Option: Yes