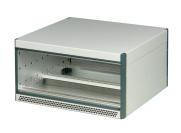

# 24572-026 RATIOPACPRO AIR COMPLETE CASE, DESKTOP, RETROFITTABLE SHIELDING, FRONT TRIM, 3/4 U, 42 HP, 255 MM

## **KEY FEATURES**

Desktop case pre-configured in accordance with IEC 60297-3-101, for euroboards and backplane with insulation strip

Retrofittable EMC shielding

Version with cover strips, no visible screws

Case with integrated ventilation (2 x 1/2 U)

Symmetrical design, identical front and rear

Honeycomb grid ventilation in top cover and base plate

For board depth 160 mm, 220 mm, 280 mm, and 340 mm (depending on case depth)

## ADDITIONAL PRODUCT DETAILS

The nVent SCHROFF RatiopacPRO case provides electronics protection for 19" assemblies. This flexible and robust case is simple to convert from desktop to a 19" rack mount case and includes four different style options. This version of the case provides advanced cooling capabilities and a sleek design for desktop applications.