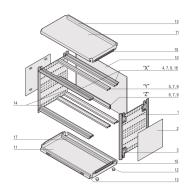

## **KEY FEATURES**

Desktop case pre-configured in accordance with IEC 60297-3-101, for euroboards and backplane with insulation strip

Retrofittable EMC shielding

Version with cover strips, no visible screws

Case with integrated ventilation (2 x 1/2 U)

Symmetrical design, identical front and rear

Honeycomb grid ventilation in top cover and base plate

For board depth 160 mm, 220 mm, 280 mm, and 340 mm (depending on case depth)

## ADDITIONAL PRODUCT DETAILS

The nVent SCHROFF RatiopacPRO case provides electronics protection for 19" assemblies. This flexible and robust case is simple to convert from desktop to a 19" rack mount case and includes four different style options. This version of the case provides advanced cooling capabilities and a sleek design for desktop applications.