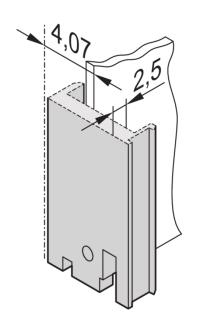

Al extrusion, 2.5-mm, front-anodized,-rear conductive

For IEL/IET/Trapeziform Type 2 handle

EMC Gasket Type: Textile

Material: Aluminum

Front Finish: Anodized

Rear Finish: Conductive

Treated Edges: No

Rack Height: 6 U

Rack Width: 16 HP

Height: 261.8 mm

Width: 80.9 mm

Depth: 2.5 mm

Complies With: IEC 60297-3-102; IEEE 1101.10; IEC 60297-3-103; IEEE 1101.1/11

Package Quantity: 5