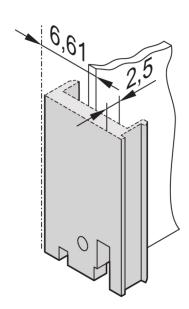

Al extrusion, 2.5-mm, front-anodized,-rear conductive

For IEL/IET/Trapeziform Type 2 handle

EMC Gasket Type: Textile

Material: Aluminum

Front Finish: Anodized

Rear Finish: Conductive

Treated Edges: No

Rack Height: 6 U

Rack Width: 16 HP

Height: 261.8 mm

Width: 80.9 mm

Depth: 2.5 mm

Complies With: IEC 60297-3-102; IEEE 1101.10; IEC 60297-3-103; IEEE 1101.1/11

Package Quantity: 5