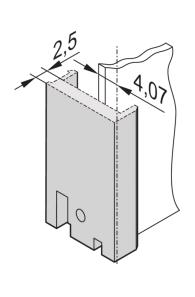

Al extrusion, 2.5-mm, front-anodized,-rear conductive

For IEL/IET/Trapeziform Type 2 handle

EMC Gasket Type: Textile

Material: Aluminum

Front Finish: Anodized

Rear Finish: Conductive

Treated Edges: No

Rack Height: 6 U

Rack Width: 16 HP

Height: 261.8 mm

Width: 80.9 mm

Depth: 2.5 mm

Complies With: IEC 60297-3-102; IEEE 1101.10; IEC 60297-3-103; IEEE 1101.1/11

Package Quantity: 5