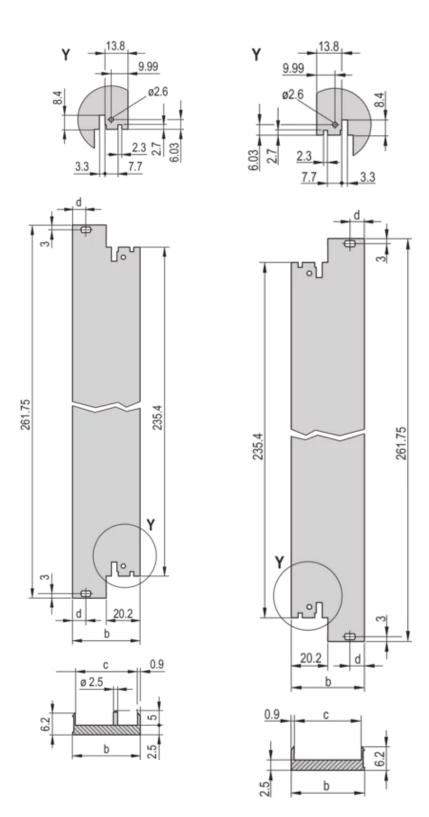

EMC Gasket Type: Textile

Material: Aluminum

Front Finish: Anodized

Rear Finish: Conductive

Treated Edges: No

Rack Height: 6 U

Rack Width: 16 HP

Height: 261.8 mm

Width: 80.9 mm

Depth: 2.5 mm

Complies With: IEC 60297-3-102; IEEE 1101.10; IEC 60297-3-103; IEEE 1101.1/11

Package Quantity: 5