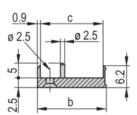

Material: Aluminum

Front Finish: Anodized

Rear Finish: Conductive

Treated Edges: No

Rack Height: 3 U

Rack Width: 14 HP

Height: 128.4 mm

Width: 70.8 mm

Depth: 2.5 mm

Complies With: IEC 60297-3-102; IEEE 1101.10; IEC 60297-3-103; IEEE 1101.1/11

Package Quantity: 5