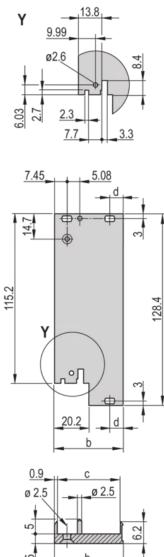

Material: Aluminum

Front Finish: Anodized

Rear Finish: Conductive

Treated Edges: No

Rack Height: 3 U

Rack Width: 14 HP

Height: 128.4 mm

Width: 70.8 mm

Depth: 2.5 mm

Complies With: IEC 60297-3-102; IEEE 1101.10; IEC 60297-3-103; IEEE 1101.1/11

Package Quantity: 5