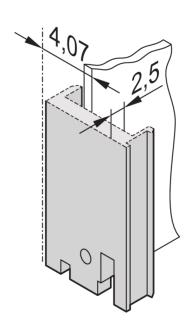

Material: Aluminum

Front Finish: Anodized

Rear Finish: Conductive

Treated Edges: No

Rack Height: 3 U

Rack Width: 14 HP

Height: 128.4 mm

Width: 70.8 mm

Depth: 2.5 mm

Complies With: IEC 60297-3-102; IEEE 1101.10; IEC 60297-3-103; IEEE 1101.1/11

Package Quantity: 5