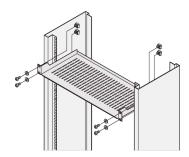

# 20118-686 ETSIRACK EQUIPMENT SHELF, METRIC

## **KEY FEATURES**

For installation in metric frames (fixing size 515 mm)

Installation height 49 mm

Load capacity 10 kg

# ADDITIONAL PRODUCT DETAILS

Shelf for installation in metric frames. Load capacity 10 kg.