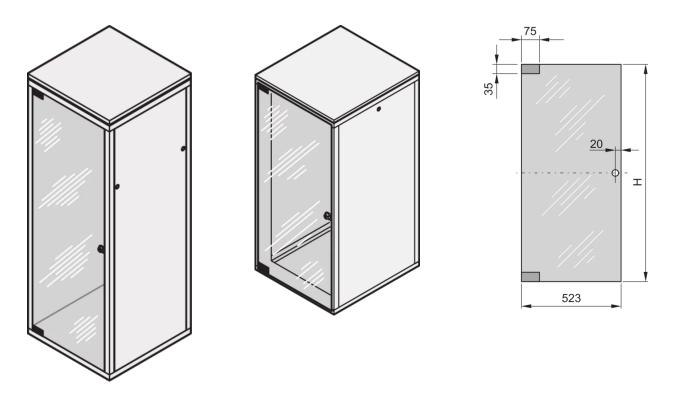

20117-754 EURORACK GLASS DOOR, 120° OPENING ANGLE, 38 U 800W

# **KEY FEATURES**

Can be mounted on all four sides

Glass, smoke gray, Security, 6 mm

## **PRODUCT ATTRIBUTES**

| Product Type: Cabinet Door |
|----------------------------|
| Product Family: Eurorack   |
| Type: Glass Door           |
| Color: Light Grey          |
| Color Code: RAL 7035       |
| Rack Height: 38 U          |
| Height: 1745 mm            |
| Width: 723 mm              |