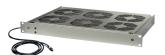

# 10713-098 19" FAN UNIT, 1 U, SPEED CONTROL AND MONITORING, 6 FANS, 24 VDC

## **ADDITIONAL PRODUCT DETAILS**

Fan Unit for installation into a 1 U space within the Cabinet.