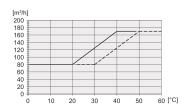

## **KEY FEATURES**

Range selectable: 20 ... 40 °C and 30 ... 50 °C

Low noise through temperature dependent air flow

External sensor, max speed is default failure state

Function control with LEDs and via dry contact