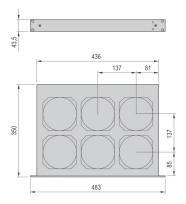

## **ADDITIONAL PRODUCT DETAILS**

Fan Unit for installation into a 1 U space within the Cabinet.